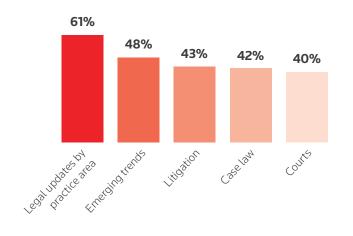

# THE **LEXPERT** AUDIENCE

#### >> OUR READERS



total audience



want news delivered by print



want newswires



also want digital editions



say *Lexpert*provides valuable
information



say *Lexpert* is credible and unbiased

#### >>> REFERRALS

**52%** say referrals are a key factor in selecting a firm

68% made a referral in the past year

**92%** of managing partners have made a referral in the past year

## >>> RANKINGS & VALIDATION

#### When rankings and awards are used

**95%** Agree *Lexpert* rankings provide valuable information

**72%** use *Lexpert* to validate referrals

63% use Rising Stars to validate referrals

63% use Lexpert rankings over competition

# >> PROVINCIAL BREAKDOWN



### >> AUDIENCE BREAKDOWN



# >> TOP 5 INTEREST AREAS OF READERS



# >>> SIZE OF ORGANIZATION WHERE READERS WORK



Number of lawyers