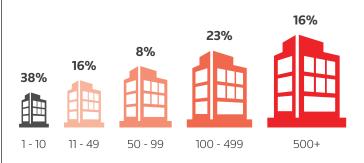

# >> OUR READERS



total audience



want news delivered by print



want newswires



also want digital editions



say *Lexpert*provides valuable
information



say *Lexpert* is credible and unbiased

#### >>> REFERRALS

**52%** say referrals are a key factor in selecting a firm

68% made a referral in the past year

**92%** of managing partners have made a referral in the past year

## >>> RANKINGS & VALIDATION

#### When rankings and awards are used

**95%** Agree *Lexpert* rankings provide valuable information

**72%** use *Lexpert* to validate referrals

63% use Rising Stars to validate referrals

63% use Lexpert rankings over competition

# >> PROVINCIAL BREAKDOWN



### >> AUDIENCE BREAKDOWN



# >> TOP 5 INTEREST AREAS OF READERS



# >>> SIZE OF ORGANIZATION WHERE READERS WORK



Number of lawyers