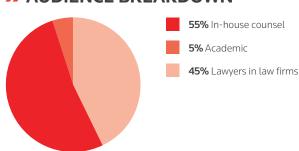

# THE **LEXPERT** AUDIENCE

#### >> OUR READERS



total audience



want news delivered by print



want newswires



also want digital editions



say *Lexpert*provides valuable
information



say *Lexpert* is credible and unbiased

#### >>> REFERRALS

**52%** say referrals are a key factor in selecting a firm

68% made a referral in the past year

**92%** of managing partners have made a referral in the past year

## >>> RANKINGS & VALIDATION

#### When rankings and awards are used

**95%** Agree *Lexpert* rankings provide valuable information

**72%** use *Lexpert* to validate referrals

63% use Rising Stars to validate referrals

63% use Lexpert rankings over competition

# >> PROVINCIAL BREAKDOWN



### >> AUDIENCE BREAKDOWN



# >> TOP 5 INTEREST AREAS OF READERS



# >>> SIZE OF ORGANIZATION WHERE READERS WORK



Number of lawyers