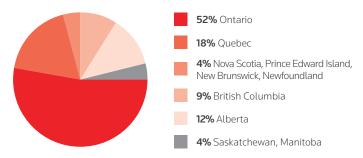

# THE **LEXPERT** AUDIENCE

#### >> OUR READERS



total audience



want news delivered by print



want newswires



also want digital editions



say *Lexpert*provides valuable
information



say *Lexpert* is credible and unbiased

#### >>> REFERRALS

**52%** say referrals are a key factor in selecting a firm

68% made a referral in the past year

**92%** of managing partners have made a referral in the past year

## >>> RANKINGS & VALIDATION

#### When rankings and awards are used

**95%** Agree *Lexpert* rankings provide valuable information

**72%** use *Lexpert* to validate referrals

63% use Rising Stars to validate referrals

63% use Lexpert rankings over competition

# >> PROVINCIAL BREAKDOWN



### >> AUDIENCE BREAKDOWN



# >> TOP 5 INTEREST AREAS OF READERS



# >>> SIZE OF ORGANIZATION WHERE READERS WORK



Number of lawyers